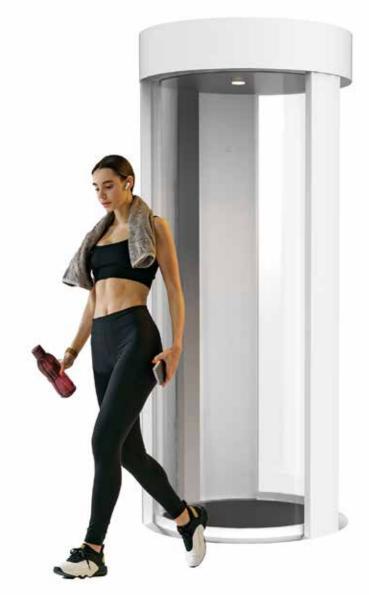

#### The evolution of the popular tried & tested 24/7 gym secure entrances for low risk environment.

Upgrade your gym entrance with the ultimate combination of performance, affordability, and space efficiency.

#### ENHANCED SECURITY FOR LOW-RISK ENVIRONMENT

Keep away troublemakers. Permitting access to only authorised users significantly improves security, encouraging customers to attend the gym centre at any time of the day or night.

### Save space in your gym with style

70 cm entrance in only 101 cm diameter

Alluser systems are available as single or double portals, in rounded or square shapes so as to best suit your entrance requisitions, available space, design guidelines and access flow. For more information about our wide range of solutions, please visit our website: www.alluserindustrie.com