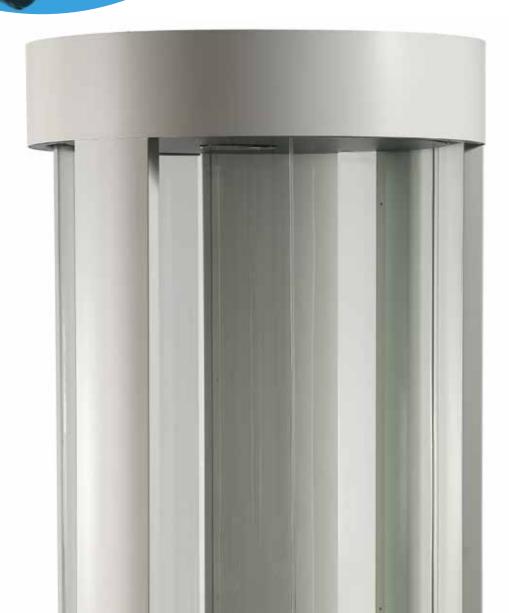

#### REVENUE PROTECTION

C shape sliding door grants access from one side at the time by validating the member's access control ID. A volumetric sensor verifies the presence of a single user inside the pod, guaranteeing the access to the gym of the only members.

### Save space in your gym with style

70 cm entrance in only 101 cm diameter

Alluser systems are available as single or double portals, in rounded or square shapes so as to best suit your entrance requisitions, available space, design guidelines and access flow. For more information about our wide range of solutions, please visit our website: www.alluserindustrie.com

#### C101

Weight: 250 Kg

\_\_\_\_\_ 1010 mm\_\_\_\_\_

cabin entrance

Authorized Distributor:

All the specifications and descriptions displayed on this brochure are subject to change without notice