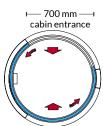

### Save space in your gym with style

70 cm entrance in only 101 cm diameter

Alluser systems are available as single or double portals, in rounded or square shapes so as to best suit your entrance requisitions, available space, design guidelines and access flow. For more information about our wide range of solutions, please visit our website: www.alluserindustrie.com