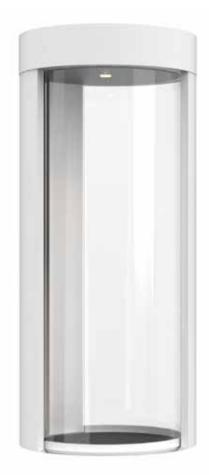

### Save space in your gym with style

70 cm entrance in only 101 cm diameter

Alluser systems are available as single or double portals, in rounded or square shapes so as to best suit your entrance requisitions, available space, design guidelines and access flow. For more information about our wide range of solutions, please visit our website: www.alluserindustrie.com

#### C101

Weight: 250 Kg

\_\_\_\_\_ 1010 mm\_\_\_\_\_

cabin entrance

Authorized Distributor:

All the specifications and descriptions displayed on this brochure are subject to change without notice